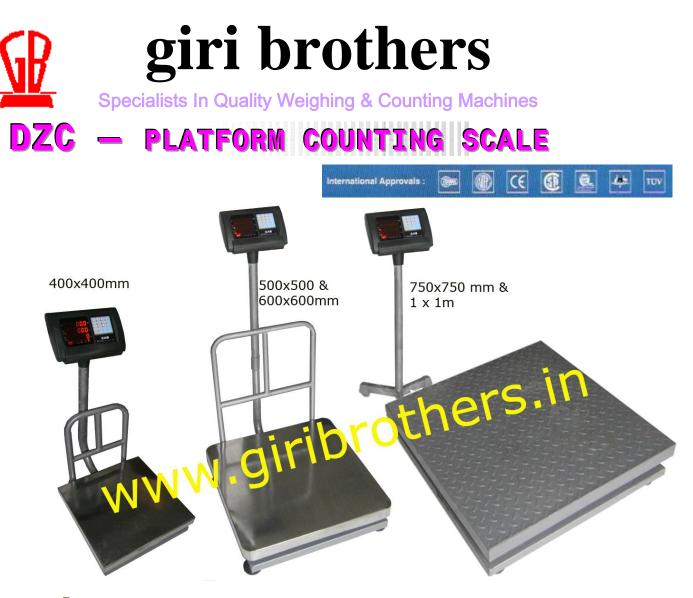

| MAKE                    |                                                |               | CAS                  |
|-------------------------|------------------------------------------------|---------------|----------------------|
| MODEL                   |                                                |               | DZC                  |
| (CAPACITY/ ACCURACY)    |                                                | PLATFORM SIZE | All dimensions in mm |
| 50Kg/5g                 | 1)400X400                                      | 2)500X500     |                      |
| 100Kg/10g               | 1)400X400                                      | 2)500X500     | 3)600X600            |
| 200kg/20g               | 1))500X500                                     | 2)600X600     |                      |
| 300kg/50g               | 1))500X500                                     | 2)600X600     |                      |
| 500kg/50g or 600kg/100g | 1)600x600                                      | 2)750x750     |                      |
| 1t /100g or 2t/200g     | 1m x 1m                                        |               |                      |
| POWER SOURCE            | AC / INBUILT BATTERY                           |               |                      |
| BATTERY                 | RECHARGEABLE 6V 4 AH                           |               |                      |
| DISPLAY                 | Total weight/Unit weight /Pc -3 Window display |               |                      |
| POWER CONSUMPTION       | 2W                                             |               |                      |