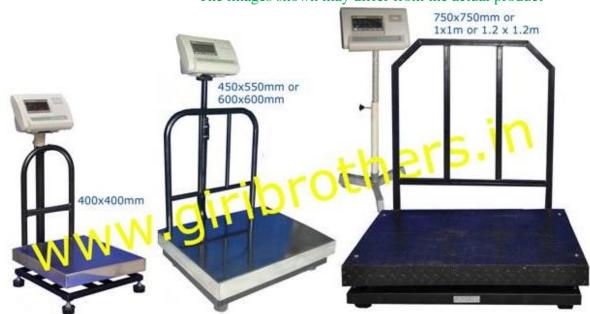

## DPW/DPWc - PLATFORM SCALE

The images shown may differ from the actual product

## **Features**

- These structures are made out of Heavy duty tubes, powder quoted and can be used for rugged regular weighing, in industries and retail outlets.
- It has got inbuilt overloading stoppers & indication.
- The display is 25mm height & bright red in color
- Inbuilt rechargeable batteries. Works 14-18 hours battery.

## Option – RS232 / Bluetooth.

Optional. Choose DPW C Indicators for counting purpose

- Bright red 3 window Display- shows Total weight, Unit Weight & Quantity.
- Inbuilt battery back up.
- Input Quantity wise and Unit weight wise.

**DPWC** Indicator

| MAKE                   |            |                     | CIBI                            |
|------------------------|------------|---------------------|---------------------------------|
| MODEL                  | DPW(Simp   | le Indicator) or DP | WC(3 Window Counting Indicator) |
| (CAPACITY/ ACCURACY)   |            | PLATFORM SIZE       | All dimensions in mm            |
| 50Kg/5g                | 1)400X400  | 2)450X550           |                                 |
| 100Kg/10g              | 1)400X400  | 2)450X550           | 3)600X600                       |
| 200kg/20g & 300kg/50g  | 1))450X550 | 2)600X600           |                                 |
| 500kg/50g & 600kg/100g | 1)600x600  | 2)750x750           |                                 |
| 1000/100g & 2000/200g  | 1) 1X1m    | 2)1.2 X1.2 m        |                                 |
| POWER SOURCE           | A          | C230v & INBUILT     | Rechargeable Batteries          |
| POWER CONSUMPTION      |            |                     | 2W                              |