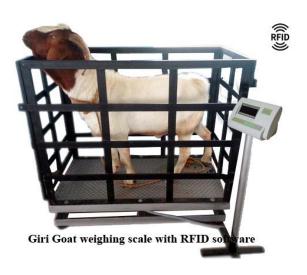

# CIBI DPW-COW WEIGHER

Introducing our revolutionary cattle management system, the "Giri DPW Animal Series" With its rugged and rigid design, this powerhouse of a weighing platform ensures accurate measurements while withstanding the toughest farm conditions. Our state-of-the-art software, "Giri Cattle Manger," takes cattle management to the next level, keeping you in control from birth to beef. Say goodbye to guesswork and get DPW Animal seris with Cattle Manager - your ultimate solution for streamlined operations and maximized profits!

#### Optional: RFID for Identification of particular cow

- Software for tracking growth and food given to cow
- The cage shown in picture is optional and will be supplied at extra cost if customer requires.

### **Application**

Horse, Cow, Pig, Dog, Goat Farms, Animal Clinics

## **Specification**

| <u>DESCRIPTION</u>  | HORSE/COW /PIG       | GOAT/PIG/DOG         | DOG WEIGHER          |
|---------------------|----------------------|----------------------|----------------------|
| MODEL               | DPW                  | DPW                  | DPW                  |
| (Capacity Accuracy) | 1000kg X 0.5kg       | 200kg X 0.1kg        | 200kg X 0.1kg        |
| Platform Size       | 1800x900mm           | 1100x600mm           | 1100x600mm           |
| Platform Material   | MS Checkered Plate   | MS Checkered Plate   | SS PLATFORM          |
| Battery             | RECHARGEABLE 6V 4 AH | RECHARGEABLE 6V 4 AH | RECHARGEABLE 6V 4 AH |
| Display             | LARGE LED 25 mm      | LARGE LED 25 mm      | LARGE LED 25 mm      |
| Power Consumption   | 50HZ                 | 50HZ                 | 50HZ                 |
| Power Source        | AC / INBUILT BATTERY | AC / INBUILT BATTERY | AC / INBUILT BATTERY |