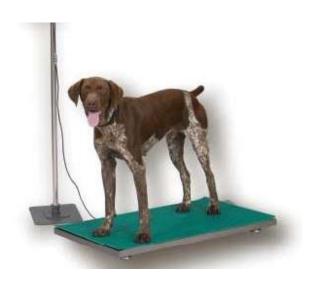

### **Application**

Horse, Cow, Pig, Dog, Goat Farms, Animal Clinics

## **Specification**

| <u>DESCRIPTION</u>  | HORSE/COW /PIG       | GOAT/PIG/DOG         | DOG WEIGHER          |
|---------------------|----------------------|----------------------|----------------------|
| MODEL               | DPW                  | DPW                  | DPW                  |
| (Capacity Accuracy) | 1000kg X 0.5kg       | 200kg X 0.1kg        | 200kg X 0.1kg        |
| Platform Size       | 1800x900mm           | 1100x600mm           | 1100x600mm           |
| Platform Material   | MS Checkered Plate   | MS Checkered Plate   | SS PLATFORM          |
| Battery             | RECHARGEABLE 6V 4 AH | RECHARGEABLE 6V 4 AH | RECHARGEABLE 6V 4 AH |
| Display             | LARGE LED 25 mm      | LARGE LED 25 mm      | LARGE LED 25 mm      |
| Power Consumption   | 50HZ                 | 50HZ                 | 50HZ                 |
| Power Source        | AC / INBUILT BATTERY | AC / INBUILT BATTERY | AC / INBUILT BATTERY |