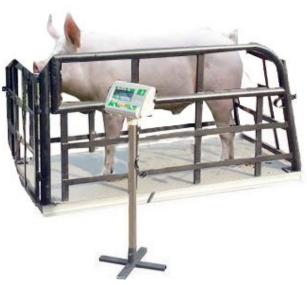

### **Application**

Horse, Cow, Pig, Dog, Goat Farms, Animal Clinics

## **Specification**

| <u>DESCRIPTION</u>  | HORSE/COW /PIG       | GOAT/PIG/DOG         | DOG WEIGHER          |
|---------------------|----------------------|----------------------|----------------------|
| MODEL               | DPW                  | DPW                  | DPW                  |
| (Capacity Accuracy) | 1000kg X 0.5kg       | 200kg X 0.1kg        | 200kg X 0.1kg        |
| Platform Size       | 1800x900mm           | 1100x600mm           | 1100x600mm           |
| Platform Material   | MS Checkered Plate   | MS Checkered Plate   | SS PLATFORM          |
| Battery             | RECHARGEABLE 6V 4 AH | RECHARGEABLE 6V 4 AH | RECHARGEABLE 6V 4 AH |
| Display             | LARGE LED 25 mm      | LARGE LED 25 mm      | LARGE LED 25 mm      |
| Power Consumption   | 50HZ                 | 50HZ                 | 50HZ                 |
| Power Source        | AC / INBUILT BATTERY | AC / INBUILT BATTERY | AC / INBUILT BATTERY |