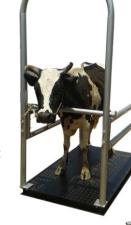

# CIBI DPW-COW WEIGHER

Introducing our revolutionary cattle management system, the "Giri DPW Animal Series" With its rugged and rigid design, this powerhouse of a weighing platform ensures accurate measurements while withstanding the toughest farm conditions. Our state-of-the-art software, "Giri Cattle Manger," takes cattle management to the next level, keeping you in control from birth to beef. Say goodbye to guesswork and get DPW Animal seris with Cattle Manager - your ultimate solution for streamlined operations and maximized profits!

### **Features**

- Rugged and Rigid design . Heavy duty powder coated structure.
- The Platform size is big, so it is Easy ride in and out of cattle.
- Rat bite protected cables.
- You get accurate weighing even when animal is moving

#### Optional: RFID for Identification of particular cow

- Software for tracking growth and food given to cow
- The cage shown in picture is optional and will be supplied at extra cost if customer requires.