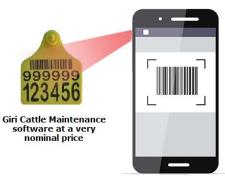

#### Optional: RFID for Identification of particular cow

- Software for tracking growth and food given to cow
- The cage shown in picture is optional and will be supplied at extra cost if customer requires.