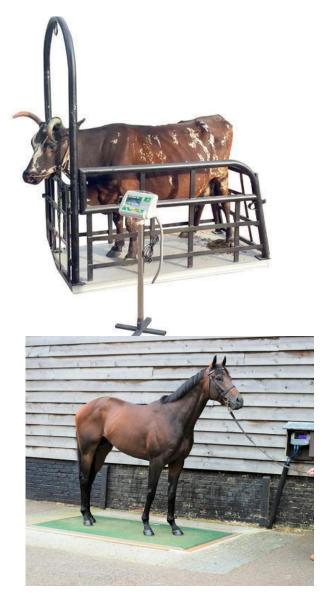

#### Optional: RFID for Identification of particular cow

- Software for tracking growth and food given to cow
- The cage shown in picture is optional and will be supplied at extra cost if customer requires.

### **Application**

Horse, Cow, Pig, Dog, Goat Farms, Animal Clinics

## **Specification**

| <u>DESCRIPTION</u>  | HORSE/COW /PIG       | GOAT/PIG/DOG         | DOG WEIGHER          |
|---------------------|----------------------|----------------------|----------------------|
| MODEL               | DPW                  | DPW                  | DPW                  |
| (Capacity Accuracy) | 1000kg X 0.5kg       | 200kg X 0.1kg        | 200kg X 0.1kg        |
| Platform Size       | 1800x900mm           | 1100x600mm           | 1100x600mm           |
| Platform Material   | MS Checkered Plate   | MS Checkered Plate   | SS PLATFORM          |
| Battery             | RECHARGEABLE 6V 4 AH | RECHARGEABLE 6V 4 AH | RECHARGEABLE 6V 4 AH |
| Display             | LARGE LED 25 mm      | LARGE LED 25 mm      | LARGE LED 25 mm      |
| Power Consumption   | 50HZ                 | 50HZ                 | 50HZ                 |
| Power Source        | AC / INBUILT BATTERY | AC / INBUILT BATTERY | AC / INBUILT BATTERY |